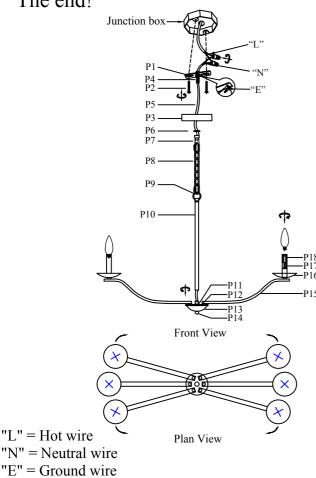

## Installation instructions:

- 1. Black wire from ceiling(junction box) attaches to "L"wire from the fixture.
- 2. White wire from ceiling(junction box) attaches to "N"wire from the fixture.
- 3. "E" wire from the fixture is attached to the mounting bracket and an additional "E" wire from the mounting bracket must be secured to the junction box.
- 4.Secure mounting bracket to the junction box.

5.Insert screws (P2) in side of top unit the mounting bracket(P1).

6.Put the lamp arm (P15) to the corresponding position.

7.Screw the middle rod (P10) to the lamp body then connect to the chain (P8) and connect the canopy lock (P7) tighten.

8.Put the canopy (P3) on the nipple (P4) and connect the canopy lock (P7),

then use the canopy ring (P6) to screw tighten.

9.Install E12 light source, no include bulb.

| part | picture             | Description                                | Qty | Check list |
|------|---------------------|--------------------------------------------|-----|------------|
| P1   | <b>—</b> •••        | L4" Mounting bracket                       | 1   |            |
| P2   |                     | 5/32-32 Screw                              | 2   |            |
| Р3   |                     | D4.7" Canopy plat                          | 1   |            |
| P4   |                     | Nipple                                     | 1   |            |
| Р5   | $\sim$              | Power Cord 8.5',18AWG,<br>SPT-1 Gold/Black | 1   |            |
| P6   |                     | Canopy ring                                | 1   |            |
| P7   | Ð                   | Canopy lock                                | 1   |            |
| P8   | -0000-              | L5'CHAIN04P Plain Design                   | 1   |            |
| Р9   | Q                   | D1.5" Loop                                 | 1   |            |
| P10  |                     | D0.63"*L16" ROD                            | 1   |            |
| P11  | 0                   | Washer                                     | 1   |            |
| P12  |                     | D3.94"Around metal plate                   | 1   |            |
| P13  | $\overline{\frown}$ | D4" Receiver bowl                          | 1   |            |
| P14  | 0                   | Cap nut                                    | 1   |            |
| P15  |                     | L15.75" Arm                                | 6   |            |
| P16  |                     | D4.33" Receiver bowl                       | 6   |            |
| P17  |                     | D0.87"*L4.1" Candle<br>cover               | 6   |            |
| P18  | <b>E</b>            | E12 Socket                                 | 6   |            |
|      |                     |                                            |     |            |